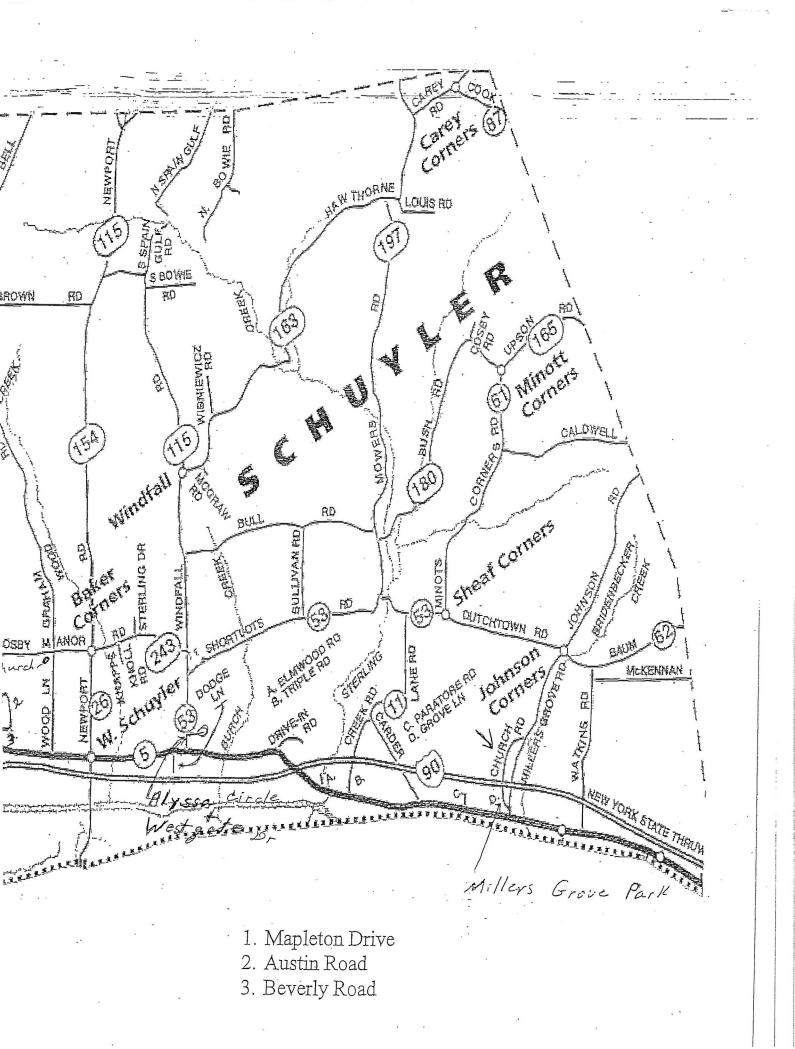

## 2025 GARAGE SALE LIST OF PARTICIPANTS- July 25, 26 & 27- 9am-5pm

| Participant | Address                                                       | Sale Description                                                                                                                        | Days of Sa |      |     |
|-------------|---------------------------------------------------------------|-----------------------------------------------------------------------------------------------------------------------------------------|------------|------|-----|
| #           | Address                                                       | -                                                                                                                                       | Fri.       | Sat. | Sun |
| 1           | 297 Wood Lane<br>W. Schuyler United Methodist Church          | SALE! - clothes - household items -collectibles- evening<br>gowns- come pick out your next MUST HAVE items! -<br>Bake Sale - Rest Rooms | x          | x    |     |
| 2           | 874 Newport Rd                                                | nick-nacks - toys - Souveniers - etc. something for everyone                                                                            | х          | х    | x   |
| 3           | 450 Bush Rd                                                   | 3 man pup tent- old magazines (WW II newspapers and more)-furniture-artic weather sleeping bag-more!                                    |            | х    | x   |
| 4           | 139 Alyssa Circle                                             | household items-boys clothes (teen)-contractor tools                                                                                    | х          | х    |     |
| 5           | East Schuyler Methodist Church<br>118 Church Rd               | Housewares - furniture - clothing - knick knacks -<br>exercise bike - much more!                                                        | x          | x    | x   |
| 6           | 475 Shortlots Rd                                              | paperback books-file cabinets-antiques-household items-<br>pictures/prints-odds and ends- <i>priced to sell</i> !                       | х          | х    |     |
| 7           | 3539 State Route 5                                            | Downsizing contractors - Roofers - Painters - Construction & more                                                                       | х          | х    | x   |
| 8           | 11004 Cosby Manor Rd                                          | books - antiques - Christmas - puzzles - craft supplies - home<br>décor - small electric snowblower                                     | x          | х    |     |
| 9           | 11459 Cosby Manor Rd                                          | kids clothes & toys-furniture (table/chairs/AC unit)-collectibles-<br>tools-appliances-books-CDs-DVDs-board games-shoes etc.            | x          | x    |     |
| 10          | 168 Country Rd - Strawberry Hills park                        | clothing - sewing items - misc.                                                                                                         | х          | х    |     |
| 11          | 11279 Cosby Manor Rd                                          | Household - Collectibles - DVD's - Tools - games - toys                                                                                 | х          | х    | x   |
| 12          | 404 South James St                                            | Household items - Baseball Cards - Collectibles                                                                                         | х          | х    |     |
| 13          | 11490 Cosby Manor Rd                                          | Household Items - Childrens toys - Boy Clothes - outdoor                                                                                | х          | х    | x   |
| 14          | 235 Joseph St<br>Millers Grove park                           | roll away bed (brand new) - girls jeans - clothing - small<br>appliances                                                                | х          |      | x   |
| 15          | 190 Country Rd<br>Strawberry Hills Pk                         | outdoor funniture - home décor - womens clothing                                                                                        | х          | х    | x   |
| 16          | 11189 Cosby Maanor Rd<br>one room schoolhouse<br>multi family | Brand name clothes-some new-toys-games-books-outdoor<br>toys-home décor-kitchen items-furniture-shoes-coats-<br>accessories-more        | x          | x    |     |
| 17          | 213 McKennen Rd                                               | clothes-sports equipment-ping pong table-kids toys-bicycle-<br>much more                                                                | х          | х    |     |
| 18          | 240 Blossom Lane<br>Strawberry hills park                     | picnic table-directors chairs-book shelf-office side chair-small<br>air compressor-military folding table-bose radio                    | х          | х    |     |
| 19          | 2907 State Route 5                                            | Household items -furniture-something for everyone - lots to choose from                                                                 |            | x    | x   |
| 20          | 140 Windfall Rd                                               | Clothes - Househhold items - Toys                                                                                                       | х          | х    | x   |
| 21          | 376 Newport Rd                                                | Rain or Shine! - womens/kids clothes-T.Vhome décor - toys<br>- much, much more!                                                         | x          | x    | x   |
| 22          |                                                               |                                                                                                                                         |            |      |     |
| 23          |                                                               |                                                                                                                                         |            |      |     |
| 24          |                                                               |                                                                                                                                         |            |      |     |