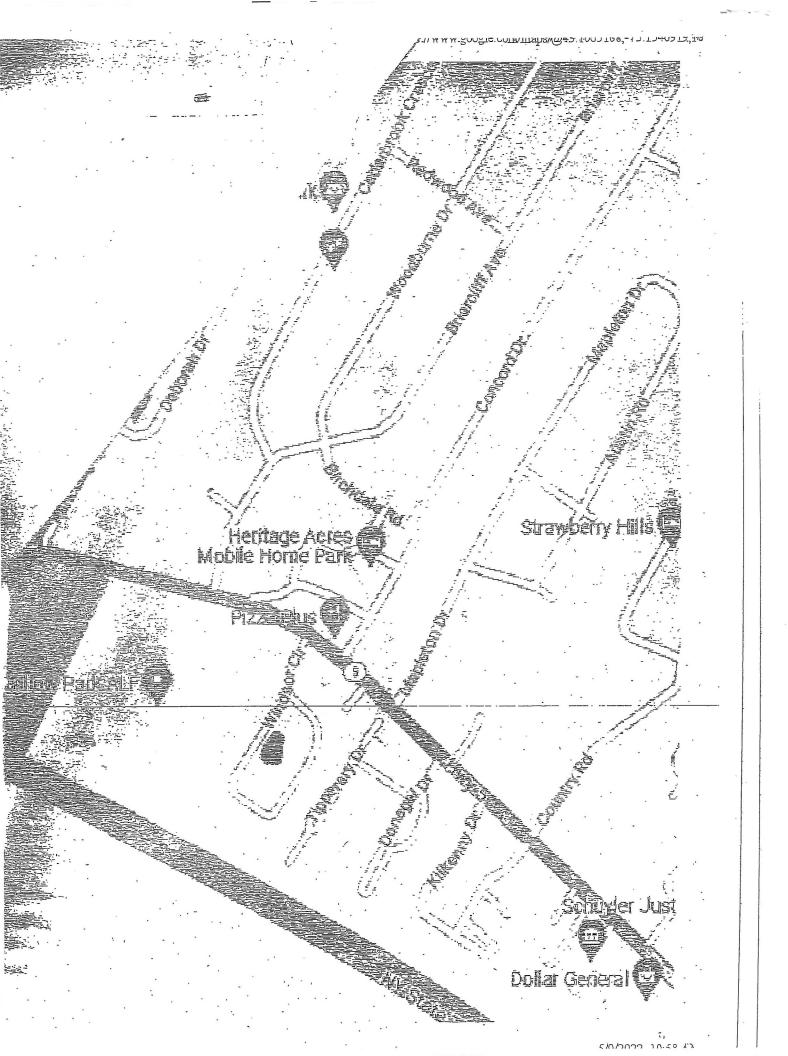

### Heritage Acres: (Off Rte. 5) Colonial Circle

Concord Drive Birchdale Road

#### Strawberry Hills: (Off Rte. 5) Country Road Blossom Lane